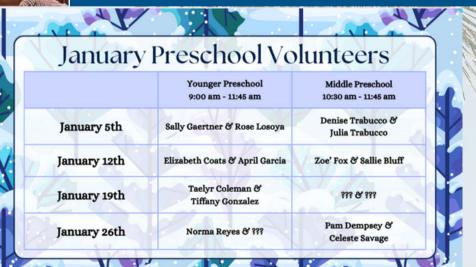

#### SUNDAY MORNINGS

- 9:15 am 10:25 am Middle Preschool (2s-3s) Bible Study Leader
- 9:15 am 10:25 am Older Preschool (4s-Kinder) Bible Study Leader 10:25 am - 11:45 am
- Preschool Next Hour Care 9:15 am - 11:45 am Babies/Toddlers
- Bible Study Leader Reliable and Prescreen