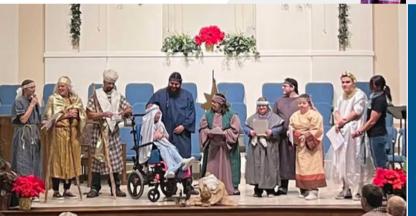

### **The Four Friends of Jesus**

The Four Friends of Jesus class did a wonderful job of retelling the Nativity story! Huge thanks to those who help with The Four Friends of Jesus!