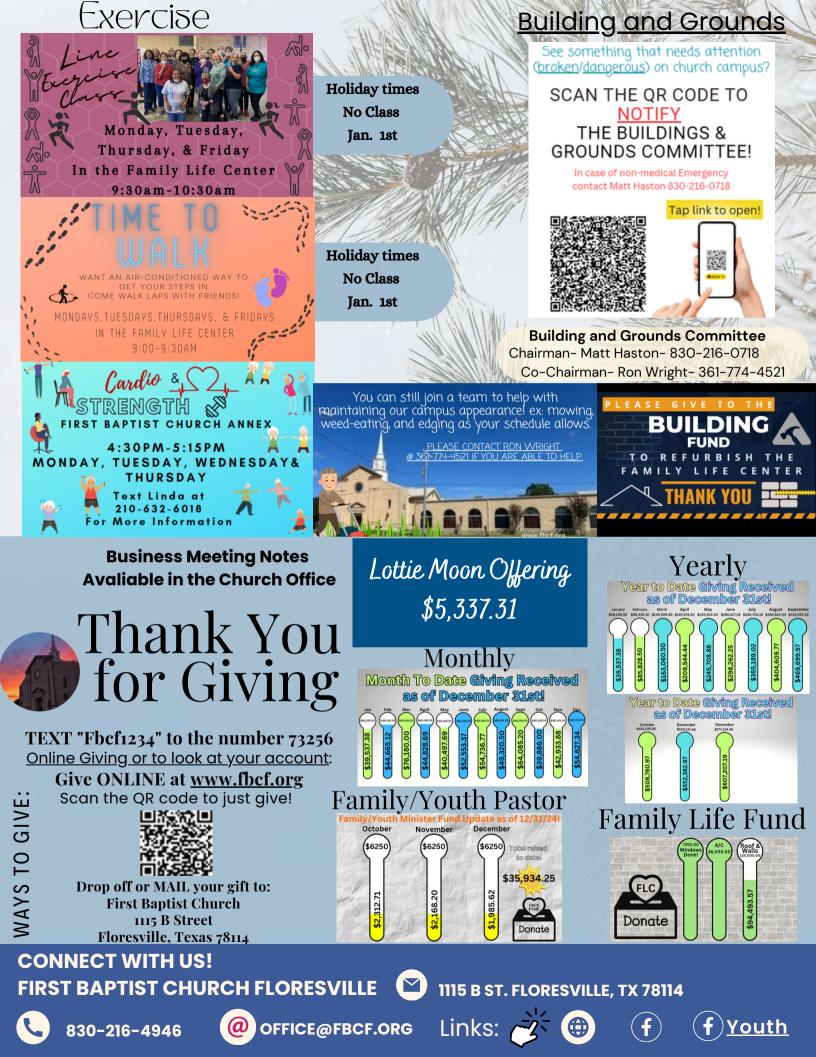

The personnel committee recommended, and the church approved, several staff-related changes. First, Terry Smith requested to change from full-time salaried pastoral staff to part-time Associate Pastor of Worship. The church affirmed his twenty years of ministry by giving him a sabbatical month with full pay and benefits. Starting February 1, 2025, he will continue in his many ministries but be limited to twenty hours weekly. Second, the church hired Jessica Fossler, on a part-time basis, to be an administrative assistant to help manage the administrative and communication needs of the church. Third, the church approved adjusting church office hours to 9 am – noon and 1 - 4 pm, Monday through Thursday. This action gives the administrative staff two uninterrupted hours to accomplish weekly work-intensive requirements, thereby better serving the needs of our congregation. If you have any questions, please direct them to Jim Browning, the chairman, or any personnel committee member.

Joe Traweek. Theresa Traweek

If you would like to receive emailed weekly announcements, church-wide prayer list, Fun Family Friday, and monthly Newsletter please call the office at 830-216-4946 or email zoe@fbcforg