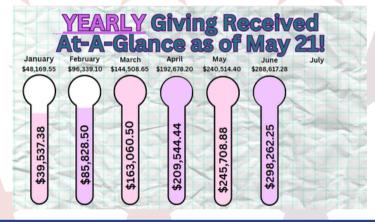

| Budget at a<br>Glance | Actual<br>Giving Receipts | Required to meet<br>Budget |
|-----------------------|---------------------------|----------------------------|
| May 2024              | \$40,497.69               | \$48,169.55                |
| YTD thur<br>May 2024  | \$245,708.88              | \$240,514.40               |