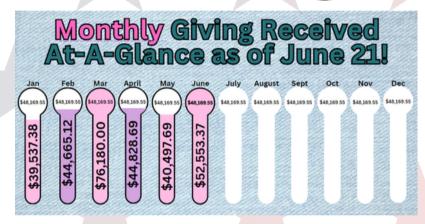

| Budget at a<br>Glance | Actual<br>Giving Receipts | Required to meet<br>Budget |
|-----------------------|---------------------------|----------------------------|
| May 2024              | \$40,497.69               | \$48,169.55                |
| YTD thur<br>May 2024  | \$245,708.88              | \$240,514.40               |