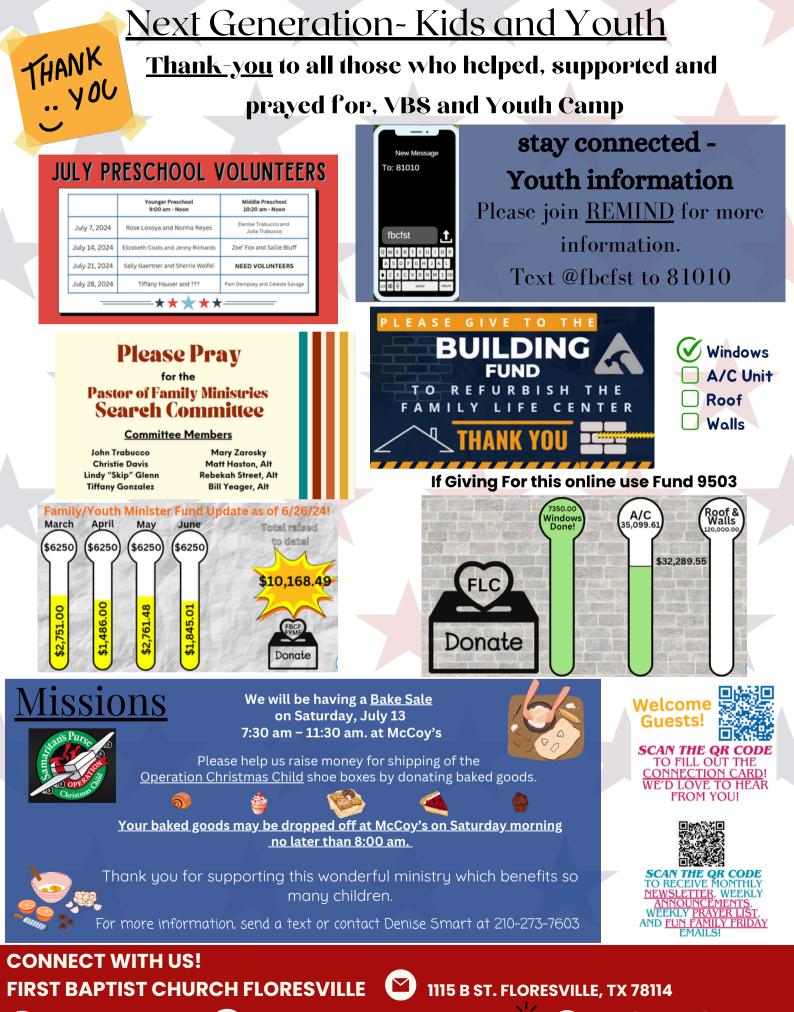

# **Thoughts from Pastor Michael**

What a busy and blessed month we had in June! Again, I want to thank all that were involved in making VBS so fantastic! There were several children who prayed to receive Christ as Lord and Saviour. Along with Terry, (see his article) I want to thank Mary Zarosky for directing VBS, and also Denise Trabucco for leading our youth camp! At the time of this writing, the church has not heard about the camp, but it was wonderful! The theme was revival! We Appreciate all the adult campers who went away this past week to be with our students! I also want to thank our Family Ministry Assistant, Christie Davis for helping to guide our children and youth ministries! Again, what a great month of blessings that the Lord has provided!

Thanks for letting me be your Pastor! Michael Funderburk

Happy July, everyone! I hope your summer has been amazing, so far! My summer has been great, and I'm looking forward to more exciting things ahead for my family and I; maybe a couple of road trips and a few days staying at a time-share at one of our South Central Texas lakes is planned for us in early August. Just a few words about our previous V.B.S.: "IT WAS AWESOME!" That is my few words! Seriously, it was a great week! It was reported that we had about 90 children during that week. I really want to thank our V.B.S. director, Mary Zarosky, for her leadership this year! She did an outstanding job planning and recruiting individuals to lead and decorate. It is so cool to see God's people come together to lead and teach children of all ages about our Savior! Everyone had a very significant role in V.B.S. this year! Thank you! Thank you! One of the most exciting happenings that came from V.B.S. week, was the 16-20 4th and 5th graders who responded to the invitation of salvation. Pastor Michael met with them one day that week, and 16-20 expressed their desire to follow Jesus. Pastor Michael plans to follow up with each child concerning their decision. This is so exciting!

Family/Youth Pastor Fund- acct # 9506 has been created

OFFICE@FBCF.ORG

Links:

Youth

A class for adults with

special needs who are

excited to learn about the

gospel, how and why